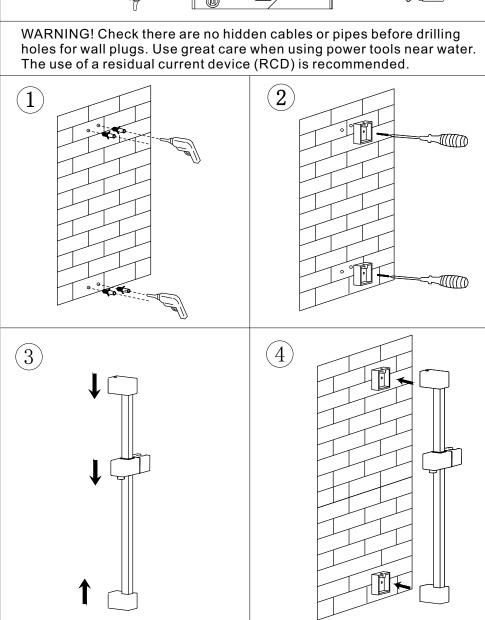

## Shower slider rail kit Installation

Note: The installation diagram is for reference only and subject to the real objects.