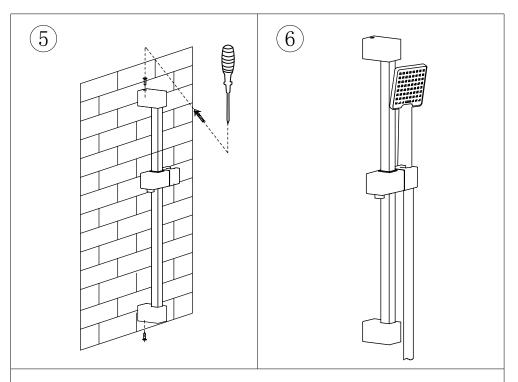

## Shower slider rail kit Installation

Note: The installation diagram is for reference only and subject to the real objects.