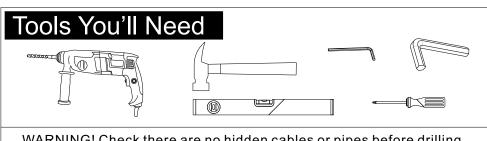

## Shower slider rail kit Installation

Note: The installation diagram is for reference only and subject to the real objects.